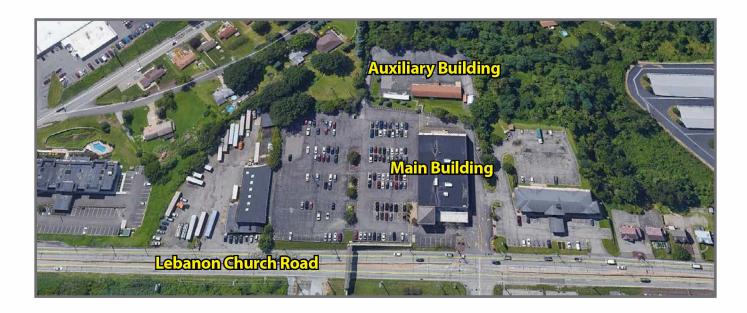

## 1400 Lebanon Church Road

Pittsburgh, PA 15236

### Building Size

36,500 SF

#### **Available Premises**

- 36,500 SF
- 19,000 SF First Floor
- 17,500 SF Second Floor