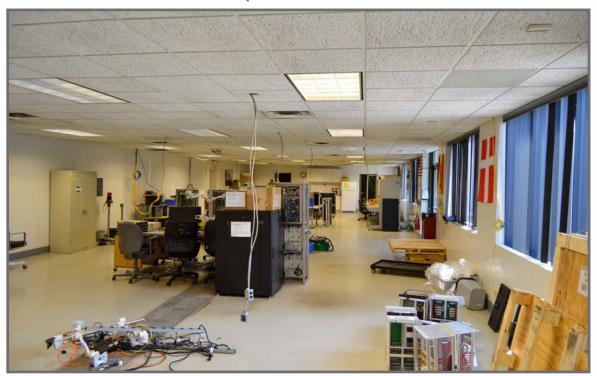

## **FOR LEASE**

Real Estate Brokerage Services

Office | Industrial | Retail | Investing | Consulting

# 1400 Lebanon Church Road - Auxiliary

Pittsburgh, PA 15236



## Building Size

3,350 SF

#### **Available Premises**

3,350 SF

#### **Property Highlights**

- Ample free surface (6/1,000 SF ratio)
- · Grade level access
- Open space suitable for multiple uses
- Restrooms include showers
- · Potential for signage on Lebanon Church Road

## Open / Tech Area



## Kitchen







For more information or to arrange for a tour, please contact:

**Dan Jeffries**Partner

M.S. Associates 412-405-8129 Dan@MS-Assoc.com



818 Fifth Street | West Elizabeth, PA 15088 www.ms-assoc.com

Although all information furnished regarding property for sale, rental or financing is from sources deemed reliable, such information has not been verified, and no express representation is made nor is any to be implied as to the accuracy thereof, and it is submitted subject to errors, omissions, change of price, rental or other conditions, prior sale, lease or financing, or withdrawal without notice. Rental terms and all dimensions are approximate and specifications are subject to change without notice.