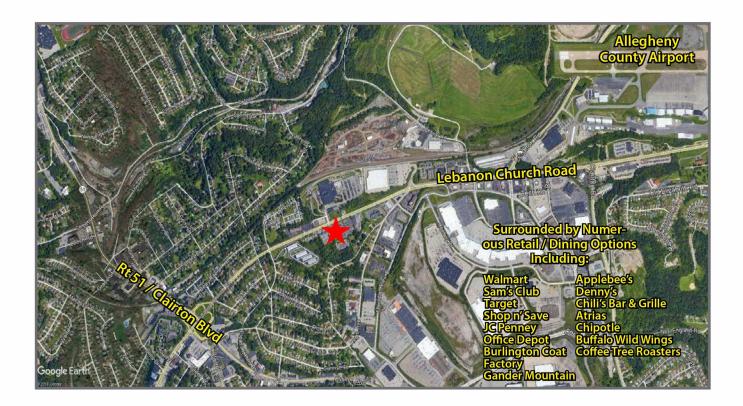

# 1400 Lebanon Church Road - Auxiliary

Pittsburgh, PA 15236

#### **Property Highlights**

- Ample free surface (6/1,000 SF ratio)
- · Grade level access
- Open space suitable for multiple uses
- Restrooms include showers
- · Potential for signage on Lebanon Church Road