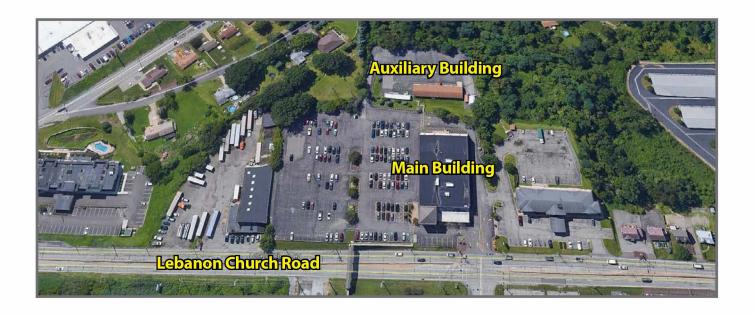

# 1400 Lebanon Church Road - Auxiliary

Pittsburgh, PA 15236

## Building Size

3,350 SF

#### **Property Highlights**

- Ample free surface (6/1,000 SF ratio)
- · Grade level access
- Open space suitable for multiple uses
- Restrooms include showers
- · Potential for signage on Lebanon Church Road