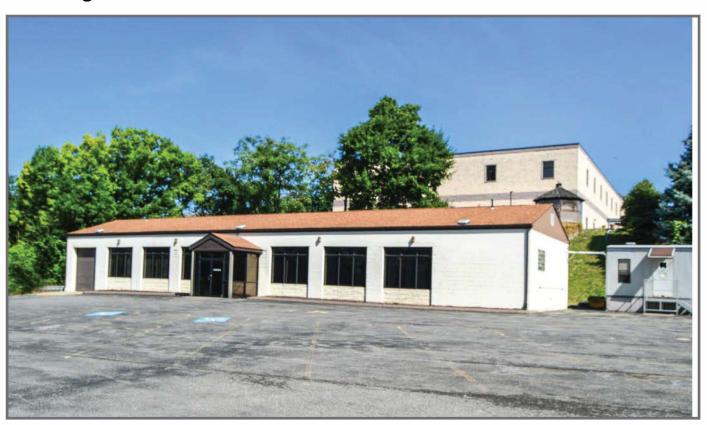

# 1400 Lebanon Church Road - Auxiliary

Pittsburgh, PA 15236

## Building Size

3,350 SF

#### **Property Highlights**

- Ample free surface (6/1,000 SF ratio)
- · Grade level access
- Open space suitable for multiple uses
- Restrooms include showers
- · Potential for signage on Lebanon Church Road