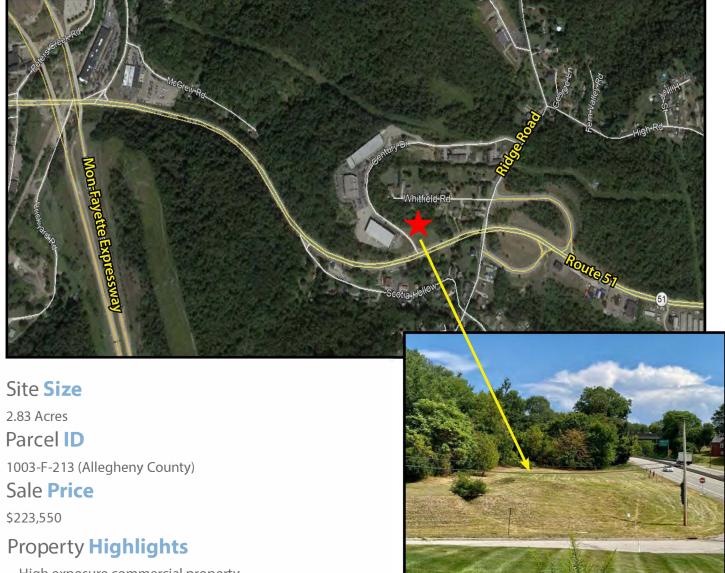

## **Century III Business Park - Lot 22** Route 51 and Century Drive, Jefferson Hills, PA 15025

- High exposure commercial property
- Average Traffic Count Route 51 21,988 vehicles/day
- BP Business Park Zoning
- Ideal for Warehouse, Flex, Office, Medical, or Wholesale.
- All public utilities on-site
- Conceptual plans to provide 15,500 SF Flex Warehouse Building.
- Build to suit opportunities available