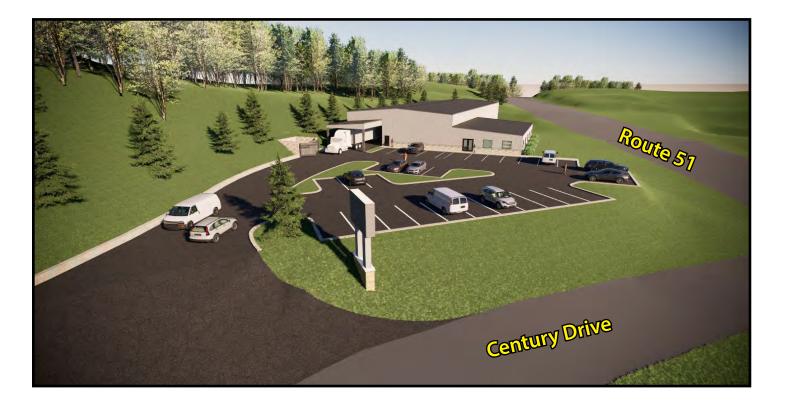

## **Century III Business Park - Lot 22** Route 51 and Century Drive, Jefferson Hills, PA 15025

- High exposure commercial property
- Average Traffic Count Route 51 21,988 vehicles/day
- BP Business Park Zoning
- Ideal for Warehouse, Flex, Office, Medical, or Wholesale.
- All public utilities on-site
- Conceptual plans to provide 15,500 SF Flex Warehouse Building.
- Build to suit opportunities available