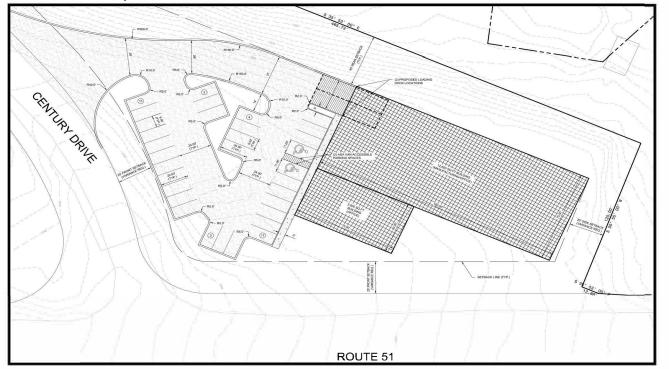

### Conceptual Plans - 12,600 SF Warehouse and 3,000 SF Office

For more information or to arrange for a tour, please contact:

Dan Jeffries Partner

M.S. Associates 412-405-8129

Dan@MS-Assoc.com

Although all information furnished regarding property for sale, rental or financing is from sources deemed reliable, such information has not been verified, and no express representation is made nor is any to be implied as to the accuracy thereof, and it is submitted subject to errors, omissions, change of price, rental or other conditions, prior sale, lease or financing, or withdrawal without notice. Rental terms and all dimensions are approximate and specifications are subject to change without notice.

## Conceptual Plans - 12,600 SF Warehouse and 3,000 SF Office