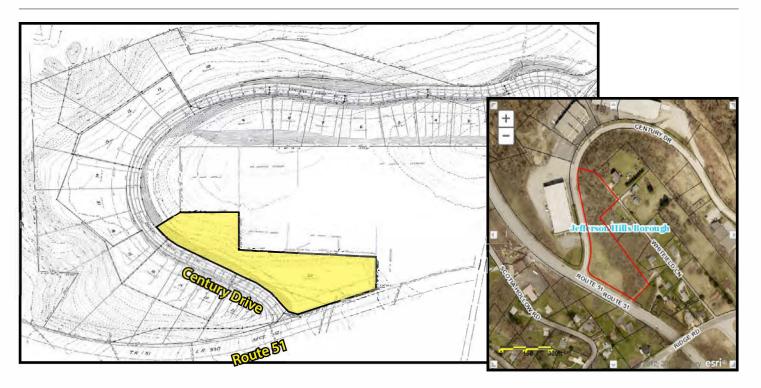

## **Century III Business Park - Lot 22** Route 51 and Century Drive, Jefferson Hills, PA 15025

- High exposure commercial property
- Average Traffic Count Route 51 21,988 vehicles/day
- BP Business Park Zoning
- Ideal for Warehouse, Flex, Office, Medical, or Wholesale.
- All public utilities on-site
- Conceptual plans to provide 15,500 SF Flex Warehouse Building.
- Build to suit opportunities available