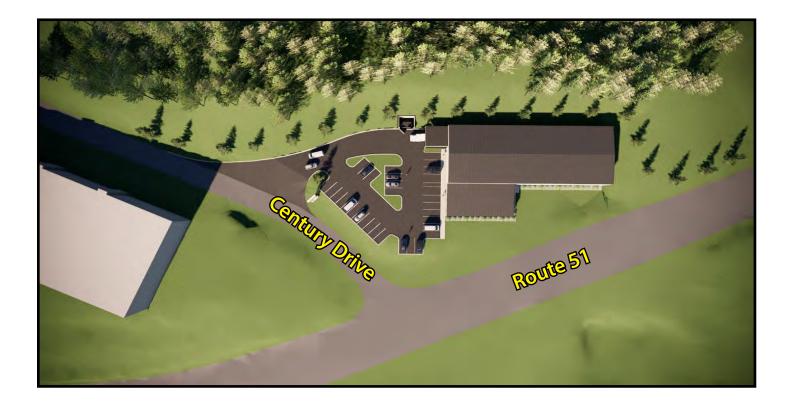

o errors, omissions, change of price, rental or other conditions, prior sale, lease or financing, or withdrawal without notice. Rental terms and all dimensions are approximate and specifications are subject to change without notice.



Real Estate Brokerage Services

## **Century III Business Park - Lot 22** Route 51 and Century Drive, Jefferson Hills, PA 15025



- High exposure commercial property
- Average Traffic Count Route 51 21,988 vehicles/day
- BP Business Park Zoning
- Ideal for Warehouse, Flex, Office, Medical, or Wholesale.
- All public utilities on-site
- Conceptual plans to provide 15,500 SF Flex Warehouse Building.
- Build to suit opportunities available

# **FOR SALE**

Office | Industrial | Retail | Investing | Consulting

## Conceptual Plans - 15,600 SF Building











## Conceptual Plans - 12,600 SF Warehouse and 3,000 SF Office