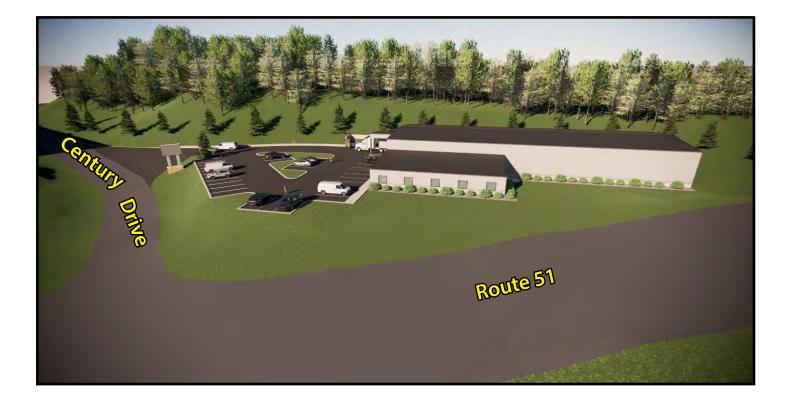

## **Century III Business Park - Lot 22** Route 51 and Century Drive, Jefferson Hills, PA 15025

- High exposure commercial property
- Average Traffic Count Route 51 21,988 vehicles/day
- BP Business Park Zoning
- Ideal for Warehouse, Flex, Office, Medical, or Wholesale.
- All public utilities on-site
- Conceptual plans to provide 15,500 SF Flex Warehouse Building.
- Build to suit opportunities available