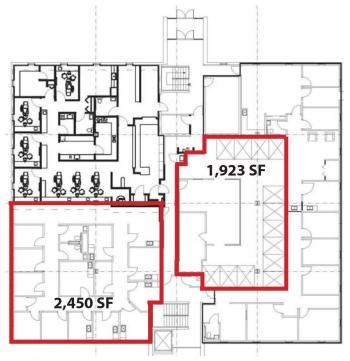

#### **Available Premises**

- 6,000 SF 1st Floor
- 1,923 SF 2nd Floor
- 2,450 SF 2nd Floor
- Lease Price
- \$16.00-\$17.00/SF NNN
- Budget RE Taxes/Bldg. Insurance \$2.00/SF

## St. Clair Commons, 101 Drake Road, Pittsburgh, PA 15241

**Second Floor** 

Although all information furnished regarding property for sale, rental or financing is from sources deemed reliable, such information has not been verified, and no express representation is made nor is any to be implied as to the accuracy thereof, and it is submitted subject to errors, omissions, change of price, rental or other conditions, prior sale, lease or financing, or withdrawal without notice. Rental terms and all dimensions are approximate and specifications are subject to change without notice.