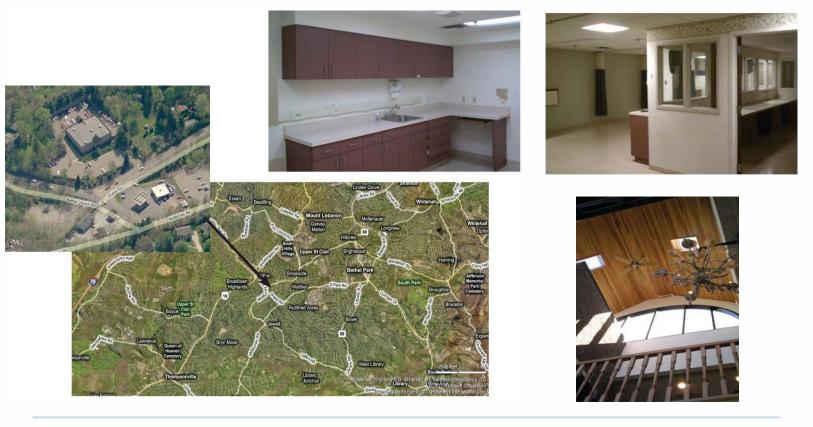

# **For Lease** St. Clair Commons

101 Drake Road, Pittsburgh, PA 15241

### **Building Size**

• 24,000 SF

#### **Available Premises**

- 6,000 SF 1st Floor
- 1,923 SF 2nd Floor
- 2,450 SF 2nd Floor
- Lease Price
- \$16.00-\$17.00/SF NNN
- Budget RE Taxes/Bldg. Insurance \$2.00/SF

#### Features

- Built Out Medical Office Space Move-In Condition!
- Convenient location near Route 19 in the heart of the South Hills
- Close to shopping, retail and restaurants
- Suites can be sub-divided
- Elevator and grade level access on both floors
- Ample free on-site parking for employees, customers and patients