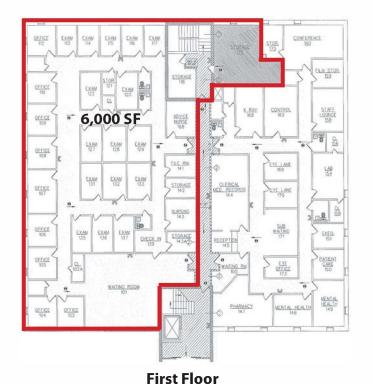

#### **Available Premises**

- 6,000 SF 1st Floor
- 1,923 SF 2nd Floor
- 2,450 SF 2nd Floor
- Lease Price
- \$16.00-\$17.00/SF NNN
- Budget RE Taxes/Bldg. Insurance \$2.00/SF